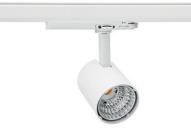

SPOTLIGHT

# SPOTLIGHT LIDER G 930 14W 15° WHITE | ON/OFF

Article number: N008-K0003-RF930-H5-M15-ZE53\_350-S2-###

COB

| MacAdam              | 3 SDCM     | _               |
|----------------------|------------|-----------------|
| Controller           | ON/OFF     |                 |
| Beam angle           | 15°        |                 |
| Luminaire Efficiency | 104 [lm/W] |                 |
| System power         | 14 [W]     |                 |
| Luminous flux        | 1451 [lm]  |                 |
| Led chip flux        | 1613 [lm]  |                 |
| CRI                  | 90         | black<br>availa |
| Light colour         | 3000 [K]   | Com             |
|                      |            |                 |

### Spotlight LED

npact track mounted LED spotlight. Aluminium housing. Available in white, & and grey. Any RAL palette colour available on enquiry. Reflector beams ilable: 15°, 23°, 38°, 45° and 60°. Maximum power is 25W