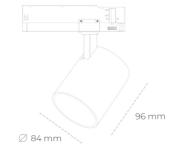

## LUMINAIRE

| Weight                            | 0,69 [kg]        |
|-----------------------------------|------------------|
| Protection rating IP , IK , class | IP 20, IK 1,     |
| Luminaire colour                  | WHITE            |
| Cover                             | Plastic          |
| Operating voltage                 | 220-240V 50-60Hz |