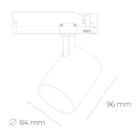

## **LUMINAIRE**

Weight 0.69 [kg]

Protection rating IP , IK , class IP 20, IK 01,

Luminaire colour WHITE

Cover Plastic

Operating voltage 220-240V 50-60Hz Note: All data are typical values. Tolerance of measurements +/-10% System features may change with product improvements due to technical advances.