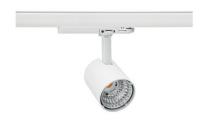

## Spotlight LED

Compact track mounted LED spotlight. Aluminium housing. Available in white, black and grey. Any RAL palette colour available on enquiry. Reflector beams available: 15°, 23°, 38°, 45° and 60°. Maximum power is 25W