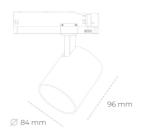

## **LUMINAIRE**

Weight 0.69 [kg]

Protection rating IP, IK, class IP 20, IK 01,

Luminaire colour WHITE

Cover Plastic

Operating voltage 220-240V 50-60Hz Note: All data are typical values. Tolerance of measurements +/-10% System features may change with product improvements due to technical advances.