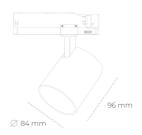

## **LUMINAIRE**

Weight 0.69 [kg]

Protection rating IP , IK , class IP 20, IK 01,

Luminaire colour WHITE

Cover Plastic

Operating voltage 220-240V 50-60Hz Note: All data are typical values. Tolerance of measurements +/-10% System features may change with product improvements due to technical advances.