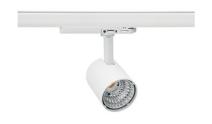

## **Spotlight LED**

Compact track mounted LED spotlight. Aluminium housing. Available in white, black and grey. Any RAL palette colour available on enquiry. Reflector beams available: 15°, 23°, 38°, 45° and 60°. Maximum power is 25W