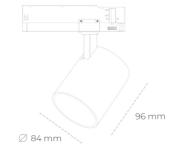

# LUMINAIRE

| Weight                            | 0,69 [kg]        |
|-----------------------------------|------------------|
| Protection rating IP , IK , class | IP 20, IK 1,     |
| Luminaire colour                  | WHITE            |
| Cover                             | Plastic          |
| Operating voltage                 | 220-240V 50-60Hz |