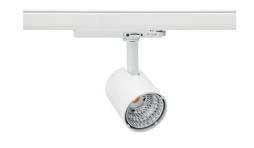

## Spotlight LED

Compact track mounted LED spotlight. Aluminium housing. Available in white, black and grey. Any RAL palette colour available on enquiry. Reflector beams available: 15°, 23°, 38°, 45° and 60°. Maximum power is 25W