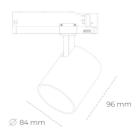

## **LUMINAIRE**

Weight 0.69 [kg]

Protection rating IP, IK, class IP 20, IK 01,

Luminaire colour WHITE

Cover Plastic

220-240V 50-Operating voltage

60Hz