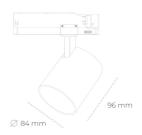

## Spotlight LED

Compact track mounted LED spotlight. Aluminium housing. Available in white, black and grey. Any RAL palette colour available on enquiry. Reflector beams available: 15°, 23°, 38°, 45° and 60°. Maximum power is 25W