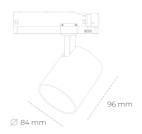

## **LUMINAIRE**

Weight 0.69 [kg]

Protection rating IP , IK , class IP 20, IK 01,

Luminaire colour WHITE

Cover Plastic

Operating voltage 220-240V 50-60Hz Note: All data are typical values. Tolerance of measurements +/-10% System features may change with product improvements due to technical advances.