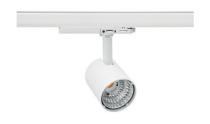

## **Spotlight LED**

Compact track mounted LED spotlight. Aluminium housing. Available in white, black and grey. Any RAL palette colour available on enquiry. Reflector beams available: 15°, 23°, 38°, 45° and 60°. Maximum power is 25W

## **LUMINAIRE**

Weight 0.69 [kg]

Protection rating IP , IK , class IP 20, IK 01,

Luminaire colour WHITE

Cover Plastic

Operating voltage 220-240V 50-60Hz Note: All data are typical values. Tolerance of measurements +/-10% System features may change with product improvements due to technical advances.