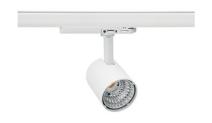

## **Spotlight LED**

Compact track mounted LED spotlight. Aluminium housing. Available in white, black and grey. Any RAL palette colour available on enquiry. Reflector beams available: 15°, 23°, 38°, 45° and 60°. Maximum power is 25W