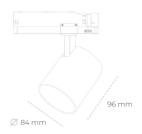

## LUMINAIRE

Weight 0.69 [kg]

Protection rating IP, IK, class IP 20, IK 01,

Luminaire colour WHITE

Cover Plastic

Operating voltage 220-240V 50-

60Hz