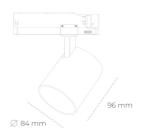

## **LUMINAIRE**

Weight 0.69 [kg]

Protection rating IP, IK, class IP 20, IK 01,

Luminaire colour WHITE

Cover Plastic

Operating voltage 220-240V 50-60Hz Note: All data are typical values. Tolerance of measurements +/-10% System features may change with product improvements due to technical advances.