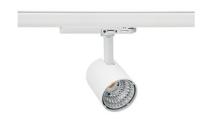

## Spotlight LED

Compact track mounted LED spotlight. Aluminium housing. Available in white, black and grey. Any RAL palette colour available on enquiry. Reflector beams available: 15°, 23°, 38°, 45° and 60°. Maximum power is 25W