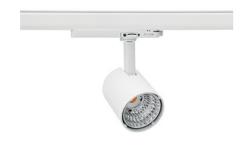

## SPOTLIGHT LIDER G 835 14W 15° WHITE | ON/OFF

Article number: N008-K0003-RF835-H5-M15-ZE53\_350-S2-###

| LED                  | COB        |
|----------------------|------------|
| Light colour         | 3500 [K]   |
| CRI                  | 80         |
| Led chip flux        | 1948 [lm]  |
| Luminous flux        | 1753 [lm]  |
| System power         | 14 [W]     |
| Luminaire Efficiency | 125 [lm/W] |
| Beam angle           | 15°        |
| Controller           | ON/OFF     |
| MacAdam              | 3 SDCM     |

## Spotlight LED

Compact track mounted LED spotlight. Aluminium housing. Available in white, black and grey. Any RAL palette colour available on enquiry. Reflector beams available: 15°, 23°, 38°, 45° and 60°. Maximum power is 25W

## LUMINAIRE

Weight 0,69 [kg]

Protection rating IP , IK , class IP 20, IK 1,

Luminaire colour WHITE

Cover Plastic

Operating voltage 220-240V 50-60Hz

Note: All data are typical values. Tolerance of measurements +/-10% System features may change with product improvements due to technical advances.