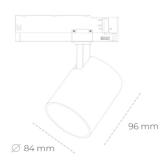

## LUMINAIRE

Weight 0,69 [kg]

Protection rating IP , IK , class IP 20, IK 1,

Luminaire colour WHITE

Cover Plastic

Operating voltage 220-240V 50-60Hz

Note: All data are typical values. Tolerance of measurements +/-10% System features may change with product improvements due to technical advances.