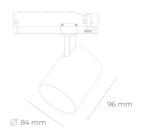

## **LUMINAIRE**

Weight 0.69 [kg]

Protection rating IP , IK , class IP 20, IK 01,

Luminaire colour WHITE

Cover Plastic

Operating voltage 220-240V 50-

Note: All data are typical values. Tolerance of measurements +/-10% System features may change with product improvements due to technical advances.