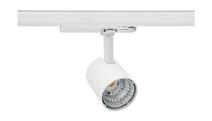

## **Spotlight LED**

Compact track mounted LED spotlight. Aluminium housing. Available in white, black and grey. Any RAL palette colour available on enquiry. Reflector beams available: 15°, 23°, 38°, 45° and 60°. Maximum power is 25W