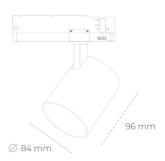

## LUMINAIRE

Weight 0,69 [kg]

Protection rating IP , IK , class IP 20, IK 1,

Luminaire colour WHITE

Cover Plastic

Operating voltage 220-240V 50-60Hz

## Spotlight LED

Compact track mounted LED spotlight. Aluminium housing. Available in white, black and grey. Any RAL palette colour available on enquiry. Reflector beams available: 15°, 23°, 38°, 45° and 60°. Maximum power is 25W