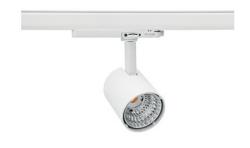

## Spotlight LED

Compact track mounted LED spotlight. Aluminium housing. Available in white, black and grey. Any RAL palette colour available on enquiry. Reflector beams available: 15°, 23°, 38°, 45° and 60°. Maximum power is 25W