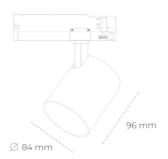

## LUMINAIRE

Weight 0,69 [kg]
Protection rating IP , IK , class IP 20, IK 1,
Luminaire colour WHITE
Cover Plastic
Operating voltage 220-240V 50-60Hz

## **Spotlight LED**

Compact track mounted LED spotlight. Aluminium housing. Available in white, black and grey. Any RAL palette colour available on enquiry. Reflector beams available: 15°, 23°, 38°, 45° and 60°. Maximum power is 25W