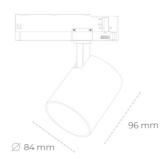

## LUMINAIRE

Weight 0,69 [kg]

Protection rating IP , IK , class IP 20, IK 1,

Luminaire colour WHITE

Cover Plastic

Operating voltage 220-240V 50-60Hz

Note: All data are typical values. Tolerance of measurements +/-10% System features may change with product improvements due to technical advances.