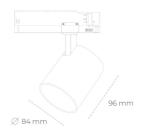

## **LUMINAIRE**

CRI

Weight 0.69 [kg] Protection rating IP, IK, class IP 20, IK 01,

Luminaire colour WHITE

Plastic Cover

Operating voltage 220-240V 50-60Hz

Note: All data are typical values. Tolerance of measurements +/-10% System features may change with product improvements due to technical advances.