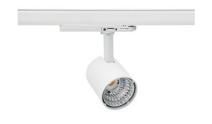

## **Spotlight LED**

Compact track mounted LED spotlight. Aluminium housing. Available in white, black and grey. Any RAL palette colour available on enquiry. Reflector beams available: 15°, 23°, 38°, 45° and 60°. Maximum power is 25W