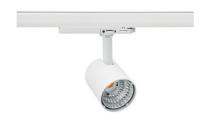

## **Spotlight LED**

Compact track mounted LED spotlight. Aluminium housing. Available in white, black and grey. Any RAL palette colour available on enquiry. Reflector beams available: 15°, 23°, 38°, 45° and 60°. Maximum power is 25W