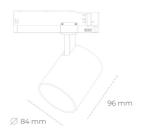

## **LUMINAIRE**

CRI

Weight 0.69 [kg] Protection rating IP, IK, class IP 20, IK 01,

Luminaire colour WHITE

Plastic Cover

Operating voltage 220-240V 50-

60Hz

Note: All data are typical values. Tolerance of measurements +/-10% System features may change with product improvements due to technical advances.