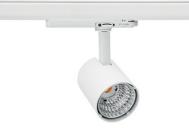

#### SPOTLIGHT

# SPOTLIGHT LIDER G 942 10W 23° WHITE MEAT WHITE ON/OFF

Article number: N008-K0003-CC942-H5-M23-ZE63\_250-S2-###

COB

90

1023 [lm]

920 [lm]

10 [W]

23°

# Spotlight LED

Compact track mounted LED spotlight. Aluminium housing. Available in white, black and grey. Any RAL palette colour available on enquiry. Reflector beams available: 15°, 23°, 38°, 45° and 60°. Maximum power is 25W