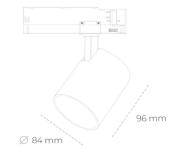

Luminaire Efficiency

CRI

| Weight                            | 0,69 [kg]        |
|-----------------------------------|------------------|
| Protection rating IP , IK , class | IP 20, IK 1,     |
| Luminaire colour                  | WHITE            |
| Cover                             | Plastic          |
| Operating voltage                 | 220-240V 50-60Hz |