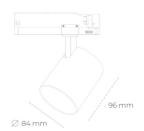

## **LUMINAIRE**

CRI

Weight 0.69 [kg] Protection rating IP, IK, class IP 20, IK 01,

Luminaire colour WHITE

Plastic Cover

Operating voltage 220-240V 50-

60Hz

Note: All data are typical values. Tolerance of measurements +/-10% System features may change with product improvements due to technical advances.