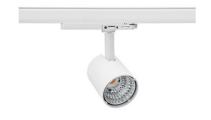

## SPOTLIGHT LIDER G 942 23W 23° WHITE MEAT WHITE ON/OFF

Article number: N008-K0003-CC942-H5-M23-ZE53\_600-S2-###

LED COB

4200 [K] MEAT WHITE Light colour

Led chip flux

2340 [lm] Luminous flux

2106 [lm] System power

23 [W] Luminaire Efficiency

92 [lm/W] Beam angle

23°

Controller ON/OFF

MacAdam 3 SDCM **Spotlight LED** 

Compact track mounted LED spotlight. Aluminium housing. Available in white, black and grey. Any RAL palette colour available on enquiry. Reflector beams available: 15°, 23°, 38°, 45° and 60°. Maximum power is 25W

## **LUMINAIRE**

CRI

Weight 0.69 [kg] Protection rating IP, IK, class IP 20, IK 01,

Luminaire colour WHITE

Plastic Cover

Operating voltage 220-240V 50-

60Hz

Note: All data are typical values. Tolerance of measurements +/-10% System features may change with product improvements due to technical advances.