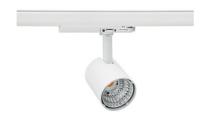

## SPOTLIGHT LIDER G 942 14W 23° WHITE MEAT WHITE ON/OFF

Article number: N008-K0003-CC942-H5-M23-ZE53\_350-S2-###

LED COB

4200 [K] MEAT WHITE Light colour

Led chip flux

1412 [lm] Luminous flux

1270 [lm] System power

14 [W] Luminaire Efficiency

91 [lm/W]

Beam angle 23°

Controller ON/OFF

MacAdam 3 SDCM

## **Spotlight LED**

Compact track mounted LED spotlight. Aluminium housing. Available in white, black and grey. Any RAL palette colour available on enquiry. Reflector beams available: 15°, 23°, 38°, 45° and 60°. Maximum power is 25W