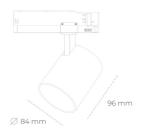

## **LUMINAIRE**

CRI

Weight 0.69 [kg] Protection rating IP, IK, class IP 20, IK 01,

Luminaire colour WHITE

Plastic Cover

Operating voltage 220-240V 50-60Hz

Note: All data are typical values. Tolerance of measurements +/-10% System features may change with product improvements due to technical advances.