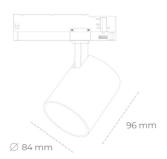

## LUMINAIRE

Weight 0,69 [kg]

Protection rating IP , IK , class IP 20, IK 1,

Luminaire colour WHITE

Cover Plastic

Operating voltage 220-240V 50-60Hz

## **Spotlight LED**

Compact track mounted LED spotlight. Aluminium housing. Available in white, black and grey. Any RAL palette colour available on enquiry. Reflector beams available: 15°, 23°, 38°, 45° and 60°. Maximum power is 25W