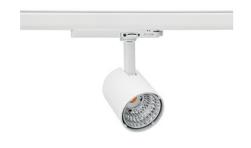

## **Spotlight LED**

Compact track mounted LED spotlight. Aluminium housing. Available in white, black and grey. Any RAL palette colour available on enquiry. Reflector beams available: 15°, 23°, 38°, 45° and 60°. Maximum power is 25W