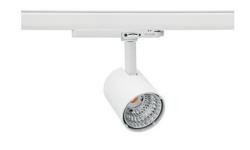

## **Spotlight LED**

Compact track mounted LED spotlight. Aluminium housing. Available in white, black and grey. Any RAL palette colour available on enquiry. Reflector beams available: 15°, 23°, 38°, 45° and 60°. Maximum power is 25W