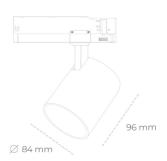

## LUMINAIRE

Weight 0,69 [kg]
Protection rating IP , IK , class IP 20, IK 1,
Luminaire colour WHITE
Cover Plastic
Operating voltage 220-240V 50-60Hz

Note: All data are typical values. Tolerance of measurements +/-10% System features may change with product improvements due to technical advances.