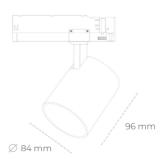

 System power
 23 [W]

 Luminaire Efficiency
 79 [Im/W]

 Beam angle
 60°

 Controller
 ON/OFF

 MacAdam
 3 SDCM

LUMINAIRE

Weight 0,69 [kg]

Protection rating IP , IK , class IP 20, IK 1,

## Spotlight LED

Compact track mounted LED spotlight. Aluminium housing. Available in white, black and grey. Any RAL palette colour available on enquiry. Reflector beams available: 15°, 23°, 38°, 45° and 60°. Maximum power is 25W