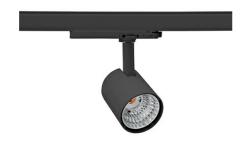

## SPOTLIGHT LIDER G 820 23W 60° BLACK MEAT PINK ON/OFF

Article number: N008-K0002-VE820-H5-M60-ZE52\_600-S2-###

LED COB

Light colour 2000 [K] MEAT PINK

CRI 8

 CH
 80

 Led chip flux
 2013 [Im]

 Luminous flux
 1811 [Im]

Luminaire colour BLACK

Cover Plastic

Operating voltage 220-240V 50-60Hz

## Spotlight LED

Compact track mounted LED spotlight. Aluminium housing. Available in white, black and grey. Any RAL palette colour available on enquiry. Reflector beams available: 15°, 23°, 38°, 45° and 60°. Maximum power is 25W