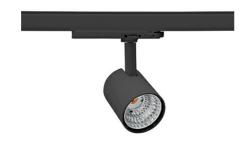

## SPOTLIGHT LIDER G 820 23W 38° BLACK MEAT PINK ON/OFF

Article number: N008-K0002-VE820-H5-M38-ZE52\_600-S2-###

COB

2000 [K] MEAT PINK Light colour

CRI

Led chip flux 2013 [lm] Luminous flux 1811 [lm] System power 23 [W] Luminaire Efficiency 79 [lm/W] Beam angle 38° Controller ON/OFF MacAdam 3 SDCM

## **Spotlight LED**

Compact track mounted LED spotlight. Aluminium housing. Available in white, black and grey. Any RAL palette colour available on enquiry. Reflector beams available: 15°, 23°, 38°, 45° and 60°. Maximum power is 25W

## LUMINAIRE

0,69 [kg] Weight Protection rating IP , IK , class IP 20, IK 1, BLACK Luminaire colour Cover Plastic Operating voltage 220-240V 50-60Hz

Note: All data are typical values. Tolerance of measurements +/-10% System features may change with product improvements due to technical advances.