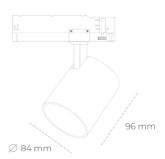

## **Spotlight LED**

Compact track mounted LED spotlight. Aluminium housing. Available in white, black and grey. Any RAL palette colour available on enquiry. Reflector beams available: 15°, 23°, 38°, 45° and 60°. Maximum power is 25W

## LUMINAIRE

0,69 [kg] Weight Protection rating IP , IK , class IP 20, IK 1, BLACK Luminaire colour Cover Plastic Operating voltage 220-240V 50-60Hz

Note: All data are typical values. Tolerance of measurements +/-10% System features may change with product improvements due to technical advances.