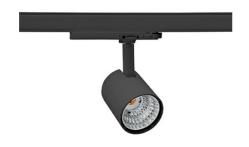

## **Spotlight LED**

Compact track mounted LED spotlight. Aluminium housing. Available in white, black and grey. Any RAL palette colour available on enquiry. Reflector beams available: 15°, 23°, 38°, 45° and 60°. Maximum power is 25W

## LUMINAIRE

Weight 0,69 [kg]

Protection rating IP , IK , class IP 20, IK 1,

Luminaire colour BLACK

Cover Plastic

Operating voltage 220-240V 50-60Hz

Note: All data are typical values. Tolerance of measurements +/-10% System features may change with product improvements due to technical advances.