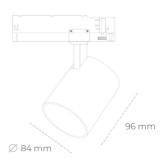

## **Spotlight LED**

Compact track mounted LED spotlight. Aluminium housing. Available in white, black and grey. Any RAL palette colour available on enquiry. Reflector beams available: 15°, 23°, 38°, 45° and 60°. Maximum power is 25W

## LUMINAIRE

Weight 0,69 [kg]

Protection rating IP , IK , class IP 20, IK 1,

Luminaire colour BLACK

Cover Plastic

Operating voltage 220-240V 50-60Hz

Note: All data are typical values. Tolerance of measurements +/-10% System features may change with product improvements due to technical advances.