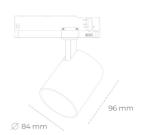

## LUMINAIRE

CRI

Led chip flux

Weight 0.69 [kg]

Protection rating IP , IK , class IP 20, IK 01,

Luminaire colour BLACK

Cover Plastic

Operating voltage 220-240V 50-