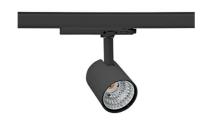

## **Spotlight LED**

Compact track mounted LED spotlight. Aluminium housing. Available in white, black and grey. Any RAL palette colour available on enquiry. Reflector beams available: 15°, 23°, 38°, 45° and 60°. Maximum power is 25W

## LUMINAIRE

CRI

Led chip flux

Weight 0.69 [kg]

Protection rating IP , IK , class IP 20, IK 01,

Luminaire colour BLACK

Cover Plastic

Operating voltage 220-240V 50-