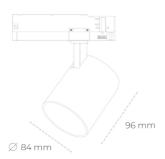

## LUMINAIRE

Weight 0,69 [kg]

Protection rating IP , IK , class IP 20, IK 1,

Luminaire colour BLACK

Cover Plastic

Operating voltage 220-240V 50-60Hz

Note: All data are typical values. Tolerance of measurements +/-10% System features may change with product improvements due to technical advances.