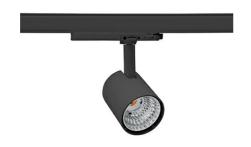

## SPOTLIGHT LIDER G 940 19W 23° BLACK | ON/OFF

Article number: N008-K0002-RF940-H5-M23-ZE52\_500-S2-###

| LED                  | COB        |
|----------------------|------------|
| Light colour         | 4000 [K]   |
| CRI                  | 90         |
| Led chip flux        | 2416 [lm]  |
| Luminous flux        | 2174 [lm]  |
| System power         | 19 [W]     |
| Luminaire Efficiency | 114 [lm/W] |
| Beam angle           | 23°        |
| Controller           | ON/OFF     |
| MacAdam              | 3 SDCM     |

## Spotlight LED

Compact track mounted LED spotlight. Aluminium housing. Available in white, black and grey. Any RAL palette colour available on enquiry. Reflector beams available: 15°, 23°, 38°, 45° and 60°. Maximum power is 25W

## LUMINAIRE

Weight 0,69 [kg]

Protection rating IP , IK , class IP 20, IK 1,

Luminaire colour BLACK

Cover Plastic

Operating voltage 220-240V 50-60Hz

Note: All data are typical values. Tolerance of measurements +/-10% System features may change with product improvements due to technical advances.