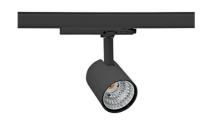

## SPOTLIGHT LIDER G 930 25W 15° BLACK | ON/OFF

Article number: N008-K0002-RF930-H5-M15-ZE52\_650-S2-###

LED COB

Light colour 3000 [K] |

CRI 90

Led chip flux 2997 [Im]

Luminous flux 2697 [lm]

System power 25 [W]

## Spotlight LED

Compact track mounted LED spotlight. Aluminium housing. Available in white, black and grey. Any RAL palette colour available on enquiry. Reflector beams available: 15°, 23°, 38°, 45° and 60°. Maximum power is 25W