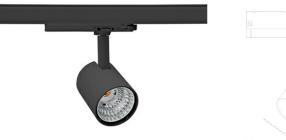

## SPOTLIGHT LIDER G 927 19W 60° BLACK | ON/OFF

Article number: N008-K0002-RF927-H5-M60-ZE52\_500-S2-###

| LED                  | COB        | Spotlight LED                                                                                                                        |
|----------------------|------------|--------------------------------------------------------------------------------------------------------------------------------------|
| Light colour         | 2700 [K]   | Compact track mounted LED spotlight. All<br>black and grey. Any RAL palette colour av<br>available: 15°, 23°, 38°, 45° and 60°. Maxi |
| CRI                  | 80         |                                                                                                                                      |
| Led chip flux        | 2222 [lm]  |                                                                                                                                      |
| Luminous flux        | 1999 [lm]  |                                                                                                                                      |
| System power         | 19 [W]     |                                                                                                                                      |
| Luminaire Efficiency | 105 [lm/W] |                                                                                                                                      |
| Beam angle           | 60°        |                                                                                                                                      |
| Controller           | ON/OFF     |                                                                                                                                      |
| MacAdam              | 3 SDCM     |                                                                                                                                      |
| LUMINAIRE            |            | _                                                                                                                                    |
| Weight               | 0,69 [kg]  |                                                                                                                                      |
|                      |            |                                                                                                                                      |

## otlight LED

Aluminium housing. Available in white, available on enquiry. Reflector beams aximum power is 25W

Note: All data are typical values. Tolerance of measurements +/-10% System features may change with product improvements due to technical advances.