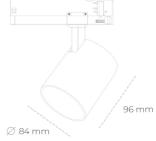

## SPOTLIGHT LIDER G 927 19W 60° BLACK | ON/OFF

Article number: N008-K0002-RF927-H5-M60-ZE52\_500-S2-###

| LED                  | COB        | Spotlight LED                                                                                                                        |
|----------------------|------------|--------------------------------------------------------------------------------------------------------------------------------------|
| Light colour         | 2700 [K]   | Compact track mounted LED spotlight. All<br>black and grey. Any RAL palette colour av<br>available: 15°, 23°, 38°, 45° and 60°. Maxi |
| CRI                  | 80         |                                                                                                                                      |
| Led chip flux        | 2222 [lm]  |                                                                                                                                      |
| Luminous flux        | 1999 [lm]  |                                                                                                                                      |
| System power         | 19 [W]     |                                                                                                                                      |
| Luminaire Efficiency | 105 [lm/W] |                                                                                                                                      |
| Beam angle           | 60°        |                                                                                                                                      |
| Controller           | ON/OFF     |                                                                                                                                      |
| MacAdam              | 3 SDCM     |                                                                                                                                      |
| LUMINAIRE            |            | _                                                                                                                                    |
| Weight               | 0,69 [kg]  |                                                                                                                                      |
|                      |            |                                                                                                                                      |

## otlight LED

Aluminium housing. Available in white, available on enquiry. Reflector beams aximum power is 25W

Note: All data are typical values. Tolerance of measurements +/-10% System features may change with product improvements due to technical advances.