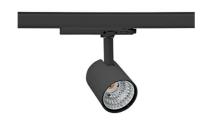

## **Spotlight LED**

Compact track mounted LED spotlight. Aluminium housing. Available in white, black and grey. Any RAL palette colour available on enquiry. Reflector beams available: 15°, 23°, 38°, 45° and 60°. Maximum power is 25W

## **LUMINAIRE**

Weight 0.69 [kg]

Protection rating IP , IK , class IP 20, IK 01,

Luminaire colour BLACK

Cover Plastic

Operating voltage 220-240V 50-60Hz Note: All data are typical values. Tolerance of measurements +/-10% System features may change with product improvements due to technical advances.