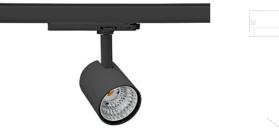

## SPOTLIGHT LIDER G 850 19W 60° BLACK | ON/OFF

Article number: N008-K0002-RF850-H5-M60-ZE52\_500-S2-###

| LED                  | COB        | Spotlight LED                                                                     |
|----------------------|------------|-----------------------------------------------------------------------------------|
| Light colour         | 5000 [K]   | Compact track mounted LED spotlight. Al                                           |
| CRI                  | 80         | black and grey. Any RAL palette colour available: 15°, 23°, 38°, 45° and 60°. Max |
| Led chip flux        | 2895 [lm]  |                                                                                   |
| Luminous flux        | 2605 [lm]  |                                                                                   |
| System power         | 19 [W]     |                                                                                   |
| Luminaire Efficiency | 137 [lm/W] |                                                                                   |
| Beam angle           | 60°        |                                                                                   |
| Controller           | ON/OFF     |                                                                                   |
| MacAdam              | 3 SDCM     |                                                                                   |

## Spotlight LED

Aluminium housing. Available in white, available on enquiry. Reflector beams aximum power is 25W

| Weight                            | 0,69 [kg]        |
|-----------------------------------|------------------|
| Protection rating IP , IK , class | IP 20, IK 1,     |
| Luminaire colour                  | BLACK            |
| Cover                             | Plastic          |
| Operating voltage                 | 220-240V 50-60Hz |