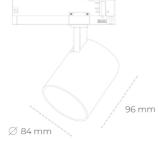

## SPOTLIGHT LIDER G 850 19W 60° BLACK | ON/OFF

Article number: N008-K0002-RF850-H5-M60-ZE52\_500-S2-###

| LED                  | COB        | Spotlight LED                                                                     |
|----------------------|------------|-----------------------------------------------------------------------------------|
| Light colour         | 5000 [K]   | Compact track mounted LED spotlight. Al                                           |
| CRI                  | 80         | black and grey. Any RAL palette colour available: 15°, 23°, 38°, 45° and 60°. Max |
| Led chip flux        | 2895 [lm]  |                                                                                   |
| Luminous flux        | 2605 [lm]  |                                                                                   |
| System power         | 19 [W]     |                                                                                   |
| Luminaire Efficiency | 137 [lm/W] |                                                                                   |
| Beam angle           | 60°        |                                                                                   |
| Controller           | ON/OFF     |                                                                                   |
| MacAdam              | 3 SDCM     |                                                                                   |

## Spotlight LED

Aluminium housing. Available in white, available on enquiry. Reflector beams aximum power is 25W

| Weight                            | 0,69 [kg]        |
|-----------------------------------|------------------|
| Protection rating IP , IK , class | IP 20, IK 1,     |
| Luminaire colour                  | BLACK            |
| Cover                             | Plastic          |
| Operating voltage                 | 220-240V 50-60Hz |