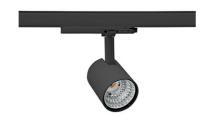

## **Spotlight LED**

Compact track mounted LED spotlight. Aluminium housing. Available in white, black and grey. Any RAL palette colour available on enquiry. Reflector beams available: 15°, 23°, 38°, 45° and 60°. Maximum power is 25W