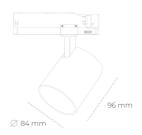

## **LUMINAIRE**

Weight 0.69 [kg]

Protection rating IP , IK , class IP 20, IK 01,

Luminaire colour BLACK

Cover Plastic

Operating voltage 220-240V 50-60Hz Note: All data are typical values. Tolerance of measurements +/-10% System features may change with product improvements due to technical advances.