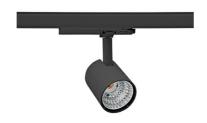

## **Spotlight LED**

Compact track mounted LED spotlight. Aluminium housing. Available in white, black and grey. Any RAL palette colour available on enquiry. Reflector beams available: 15°, 23°, 38°, 45° and 60°. Maximum power is 25W

## SPOTLIGHT LIDER G 850 19W 15° BLACK | ON/OFF

Article number: N008-K0002-RF850-H5-M15-ZE52\_500-S2-###

LED COB

Light colour 5000 [K] |

CRI 80

Led chip flux 2895 [lm]

Luminous flux 2605 [lm]

System power 19 [W]