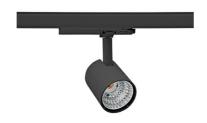

## Spotlight LED

Compact track mounted LED spotlight. Aluminium housing. Available in white, black and grey. Any RAL palette colour available on enquiry. Reflector beams available: 15°, 23°, 38°, 45° and 60°. Maximum power is 25W

## SPOTLIGHT LIDER G 840 21W 38° BLACK | ON/OFF

Article number: N008-K0002-RF840-H5-M38-ZE52\_550-S2-###

LED COB

Light colour 4000 [K] |

CRI 80

Led chip flux 3122 [lm]

Luminous flux 2809 [lm]

System power 21 [W]