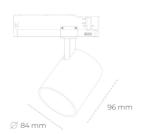

## **LUMINAIRE**

Weight 0.69 [kg]

Protection rating IP , IK , class IP 20, IK 01,

Luminaire colour BLACK

Cover Plastic

Operating voltage 220-240V 50-60Hz Note: All data are typical values. Tolerance of measurements +/-10% System features may change with product improvements due to technical advances.