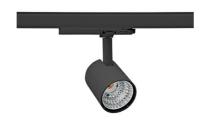

## SPOTLIGHT LIDER G 835 23W 23° BLACK | ON/OFF

Article number: N008-K0002-RF835-H5-M23-ZE52\_600-S2-###

| L | Ε | $\Box$ | ) | C | C | )E | 3 |
|---|---|--------|---|---|---|----|---|
|   |   |        |   |   |   |    |   |

## Spotlight LED

Compact track mounted LED spotlight. Aluminium housing. Available in white, black and grey. Any RAL palette colour available on enquiry. Reflector beams available: 15°, 23°, 38°, 45° and 60°. Maximum power is 25W