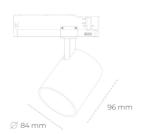

## **LUMINAIRE**

Weight 0.69 [kg]

Protection rating IP , IK , class IP 20, IK 01,

Luminaire colour BLACK

Cover Plastic

Operating voltage 220-240V 50-60Hz System features may change with product improvements due to technical advances.