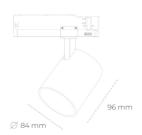

## **LUMINAIRE**

Weight 0.69 [kg]

Protection rating IP , IK , class IP 20, IK 01,

Luminaire colour BLACK

Cover Plastic

Operating voltage 220-240V 50-60Hz Note: All data are typical values. Tolerance of measurements +/-10% System features may change with product improvements due to technical advances.