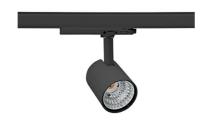

## SPOTLIGHT LIDER G 835 14W 23° BLACK | ON/OFF

Article number: N008-K0002-RF835-H5-M23-ZE52\_350-S2-###

LED COB

Light colour 3500 [K] |

CRI 80

Led chip flux 1948 [Im]

Luminous flux 1753 [lm]

System power 14 [W]

## **Spotlight LED**

Compact track mounted LED spotlight. Aluminium housing. Available in white, black and grey. Any RAL palette colour available on enquiry. Reflector beams available: 15°, 23°, 38°, 45° and 60°. Maximum power is 25W

## **LUMINAIRE**

Weight 0.69 [kg]

Protection rating IP , IK , class IP 20, IK 01,

Luminaire colour BLACK

Cover Plastic

Operating voltage 220-240V 50-60Hz Note: All data are typical values. Tolerance of measurements +/-10% System features may change with product improvements due to technical advances.