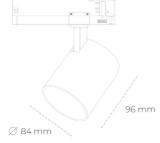

## SPOTLIGHT LIDER G 835 23W 15° BLACK | ON/OFF

Article number: N008-K0002-RF835-H5-M15-ZE52\_600-S2-###

| LED                  | COB        | Spotlight LED                                                                                                            |
|----------------------|------------|--------------------------------------------------------------------------------------------------------------------------|
| Light colour         | 3500 [K]   | Compact track mounted LED spotlight<br>black and grey. Any RAL palette colou<br>available: 15°, 23°, 38°, 45° and 60°. M |
| CRI                  | 80         |                                                                                                                          |
| Led chip flux        | 3340 [lm]  |                                                                                                                          |
| Luminous flux        | 3006 [lm]  |                                                                                                                          |
| System power         | 23 [W]     |                                                                                                                          |
| Luminaire Efficiency | 131 [lm/W] |                                                                                                                          |
| Beam angle           | 15°        |                                                                                                                          |
| Controller           | ON/OFF     |                                                                                                                          |
| MacAdam              | 3 SDCM     |                                                                                                                          |
| UMINAIRE             |            |                                                                                                                          |
| Weight               | 0,69 [kg]  |                                                                                                                          |

## Spotlight LED

ht. Aluminium housing. Available in white, our available on enquiry. Reflector beams . Maximum power is 25W