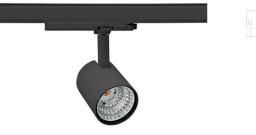

## SPOTLIGHT LIDER G 835 23W 15° BLACK | ON/OFF

Article number: N008-K0002-RF835-H5-M15-ZE52\_600-S2-###

| LED                  | COB        | Spotlight LED                                                                                                            |
|----------------------|------------|--------------------------------------------------------------------------------------------------------------------------|
| Light colour         | 3500 [K]   | Compact track mounted LED spotlight<br>black and grey. Any RAL palette colou<br>available: 15°, 23°, 38°, 45° and 60°. M |
| CRI                  | 80         |                                                                                                                          |
| Led chip flux        | 3340 [lm]  |                                                                                                                          |
| Luminous flux        | 3006 [lm]  |                                                                                                                          |
| System power         | 23 [W]     |                                                                                                                          |
| Luminaire Efficiency | 131 [lm/W] |                                                                                                                          |
| Beam angle           | 15°        |                                                                                                                          |
| Controller           | ON/OFF     |                                                                                                                          |
| MacAdam              | 3 SDCM     |                                                                                                                          |
| UMINAIRE             |            |                                                                                                                          |
| Weight               | 0,69 [kg]  |                                                                                                                          |

## Spotlight LED

ht. Aluminium housing. Available in white, our available on enquiry. Reflector beams . Maximum power is 25W