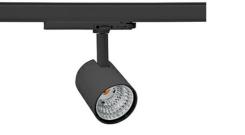

## SPOTLIGHT LIDER G 830 23W 38° BLACK | ON/OFF

Article number: N008-K0002-RF830-H5-M38-ZE52\_600-S2-###

| LED                  | COB        | Spotlight LED                                                                                                     |
|----------------------|------------|-------------------------------------------------------------------------------------------------------------------|
| Light colour         | 3000 [K]   | Compact track mounted LED spotlig<br>black and grey. Any RAL palette col<br>available: 15°, 23°, 38°, 45° and 60° |
| CRI                  | 80         |                                                                                                                   |
| Led chip flux        | 3266 [lm]  |                                                                                                                   |
| Luminous flux        | 2939 [lm]  |                                                                                                                   |
| System power         | 23 [W]     |                                                                                                                   |
| Luminaire Efficiency | 128 [lm/W] |                                                                                                                   |
| Beam angle           | 38°        |                                                                                                                   |
| Controller           | ON/OFF     |                                                                                                                   |
| MacAdam              | 3 SDCM     |                                                                                                                   |

## Spotlight LED

light. Aluminium housing. Available in white, olour available on enquiry. Reflector beams 0°. Maximum power is 25W

| Weight                            | 0,69 [kg]        |
|-----------------------------------|------------------|
| Protection rating IP , IK , class | IP 20, IK 1,     |
| Luminaire colour                  | BLACK            |
| Cover                             | Plastic          |
| Operating voltage                 | 220-240V 50-60Hz |