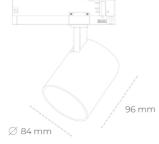

## SPOTLIGHT LIDER G 830 23W 38° BLACK | ON/OFF

Article number: N008-K0002-RF830-H5-M38-ZE52\_600-S2-###

| LED                  | COB        | Spotlight LED                                                                                                     |
|----------------------|------------|-------------------------------------------------------------------------------------------------------------------|
| Light colour         | 3000 [K]   | Compact track mounted LED spotlig<br>black and grey. Any RAL palette col<br>available: 15°, 23°, 38°, 45° and 60° |
| CRI                  | 80         |                                                                                                                   |
| Led chip flux        | 3266 [lm]  |                                                                                                                   |
| Luminous flux        | 2939 [lm]  |                                                                                                                   |
| System power         | 23 [W]     |                                                                                                                   |
| Luminaire Efficiency | 128 [lm/W] |                                                                                                                   |
| Beam angle           | 38°        |                                                                                                                   |
| Controller           | ON/OFF     |                                                                                                                   |
| MacAdam              | 3 SDCM     |                                                                                                                   |

## Spotlight LED

light. Aluminium housing. Available in white, olour available on enquiry. Reflector beams 0°. Maximum power is 25W

| Weight                            | 0,69 [kg]        |
|-----------------------------------|------------------|
| Protection rating IP , IK , class | IP 20, IK 1,     |
| Luminaire colour                  | BLACK            |
| Cover                             | Plastic          |
| Operating voltage                 | 220-240V 50-60Hz |