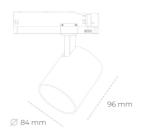

## **LUMINAIRE**

Weight 0.69 [kg]

Protection rating IP , IK , class IP 20, IK 01,

Luminaire colour BLACK

Cover Plastic

Operating voltage 220-240V 50-

Note: All data are typical values. Tolerance of measurements +/-10% System features may change with product improvements due to technical advances.