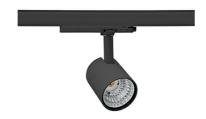

## SPOTLIGHT LIDER G 940 25W 23° BLACK PREMIUM WHITE ON/OFF

Article number: N008-K0002-PW940-HA-M23-ZE52\_650-S2-###

LED COB

Light colour 4000 [K] PREMIUM CRI WHITE

Led chip flux 90

Luminous flux3398 [Im]System power3058 [Im]Luminaire Efficiency25 [W]

## **Spotlight LED**

Compact track mounted LED spotlight. Aluminium housing. Available in white, black and grey. Any RAL palette colour available on enquiry. Reflector beams available: 15°, 23°, 38°, 45° and 60°. Maximum power is 25W