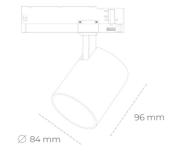

## Spotlight LED

Compact track mounted LED spotlight. Aluminium housing. Available in white, lack and grey. Any RAL palette colour available on enquiry. Reflector beams vailable: 15°, 23°, 38°, 45° and 60°. Maximum power is 25W