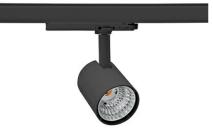

## SPOTLIGHT LIDER G 957 19W 23° BLACK SPECIAL ON/OFF

Article number: N008-K0002-CC957-H5-M23-ZE52\_500-S2-###

COB

|                      | 001              | Spotlight LED                                                    |
|----------------------|------------------|------------------------------------------------------------------|
| Light colour         | 5700 [K] SPECIAL | Compact track mou<br>black and grey. Any<br>available: 15°, 23°, |
| CRI                  | 90               |                                                                  |
| Led chip flux        | 2551 [lm]        |                                                                  |
| Luminous flux        | 2295 [lm]        |                                                                  |
| System power         | 19 [W]           |                                                                  |
| Luminaire Efficiency | 121 [lm/W]       |                                                                  |
| Beam angle           | 23°              |                                                                  |
| Controller           | ON/OFF           |                                                                  |
| MacAdam              | 3 SDCM           |                                                                  |

## Spotlight LED

Compact track mounted LED spotlight. Aluminium housing. Available in white, lack and grey. Any RAL palette colour available on enquiry. Reflector beams vailable: 15°, 23°, 38°, 45° and 60°. Maximum power is 25W