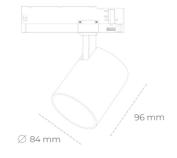

## SPOTLIGHT LIDER G 957 19W 23° BLACK SPECIAL ON/OFF

Article number: N008-K0002-CC957-H5-M23-ZE52\_500-S2-###

COB

|                      | 001              | Spotlight LED                                                    |
|----------------------|------------------|------------------------------------------------------------------|
| Light colour         | 5700 [K] SPECIAL | Compact track mou<br>black and grey. Any<br>available: 15°, 23°, |
| CRI                  | 90               |                                                                  |
| Led chip flux        | 2551 [lm]        |                                                                  |
| Luminous flux        | 2295 [lm]        |                                                                  |
| System power         | 19 [W]           |                                                                  |
| Luminaire Efficiency | 121 [lm/W]       |                                                                  |
| Beam angle           | 23°              |                                                                  |
| Controller           | ON/OFF           |                                                                  |
| MacAdam              | 3 SDCM           |                                                                  |

## Spotlight LED

Compact track mounted LED spotlight. Aluminium housing. Available in white, lack and grey. Any RAL palette colour available on enquiry. Reflector beams vailable: 15°, 23°, 38°, 45° and 60°. Maximum power is 25W

| Weight                            | 0,69 [kg]        |
|-----------------------------------|------------------|
| Protection rating IP , IK , class | IP 20, IK 1,     |
| Luminaire colour                  | BLACK            |
| Cover                             | Plastic          |
| Operating voltage                 | 220-240V 50-60Hz |