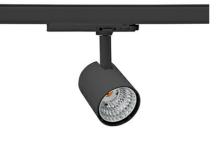

## SPOTLIGHT LIDER G 957 19W 15° BLACK SPECIAL ON/OFF

Article number: N008-K0002-CC957-H5-M15-ZE52\_500-S2-###

| LED                  | COB              | Spotlight LED                                                    |
|----------------------|------------------|------------------------------------------------------------------|
| Light colour         | 5700 [K] SPECIAL | Compact track mou<br>black and grey. Any<br>available: 15°, 23°, |
| CRI                  | 90               |                                                                  |
| Led chip flux        | 2551 [lm]        |                                                                  |
| Luminous flux        | 2295 [lm]        |                                                                  |
| System power         | 19 [W]           |                                                                  |
| Luminaire Efficiency | 121 [lm/W]       |                                                                  |
| Beam angle           | 15°              |                                                                  |
| Controller           | ON/OFF           |                                                                  |
| MacAdam              | 3 SDCM           |                                                                  |

## Spotlight LED

unted LED spotlight. Aluminium housing. Available in white, ny RAL palette colour available on enquiry. Reflector beams 2, 38°, 45° and 60°. Maximum power is 25W

| Weight                            | 0,69 [kg]        |
|-----------------------------------|------------------|
| Protection rating IP , IK , class | IP 20, IK 1,     |
| Luminaire colour                  | BLACK            |
| Cover                             | Plastic          |
| Operating voltage                 | 220-240V 50-60Hz |