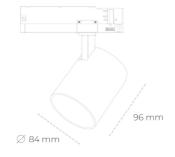

## SPOTLIGHT LIDER G 957 19W 15° BLACK SPECIAL ON/OFF

Article number: N008-K0002-CC957-H5-M15-ZE52\_500-S2-###

| LED                  | COB              | Spotlight LED                                                    |
|----------------------|------------------|------------------------------------------------------------------|
| Light colour         | 5700 [K] SPECIAL | Compact track mou<br>black and grey. Any<br>available: 15°, 23°, |
| CRI                  | 90               |                                                                  |
| Led chip flux        | 2551 [lm]        |                                                                  |
| Luminous flux        | 2295 [lm]        |                                                                  |
| System power         | 19 [W]           |                                                                  |
| Luminaire Efficiency | 121 [lm/W]       |                                                                  |
| Beam angle           | 15°              |                                                                  |
| Controller           | ON/OFF           |                                                                  |
| MacAdam              | 3 SDCM           |                                                                  |

## Spotlight LED

unted LED spotlight. Aluminium housing. Available in white, ny RAL palette colour available on enquiry. Reflector beams 2, 38°, 45° and 60°. Maximum power is 25W

| Weight                            | 0,69 [kg]        |
|-----------------------------------|------------------|
| Protection rating IP , IK , class | IP 20, IK 1,     |
| Luminaire colour                  | BLACK            |
| Cover                             | Plastic          |
| Operating voltage                 | 220-240V 50-60Hz |