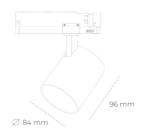

## **LUMINAIRE**

MacAdam

CRI

Weight 0.69 [kg] Protection rating IP, IK, class IP 20, IK 01,

Luminaire colour **BLACK** 

Plastic Cover

Operating voltage 220-240V 50-

60Hz