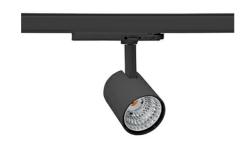

## SPOTLIGHT LIDER G 942 25W 60° BLACK MEAT WHITE ON/OFF

Article number: N008-K0002-CC942-H5-M60-ZE52\_650-S2-###

3 SDCM

COB 4200 [K] MEAT WHITE Light colour CRI 90 Led chip flux 2519 [lm] Luminous flux 2267 [lm] System power 25 [W] Luminaire Efficiency 91 [lm/W] Beam angle 60° Controller ON/OFF

## **Spotlight LED**

Compact track mounted LED spotlight. Aluminium housing. Available in white, black and grey. Any RAL palette colour available on enquiry. Reflector beams available: 15°, 23°, 38°, 45° and 60°. Maximum power is 25W

## LUMINAIRE

MacAdam

Weight 0,69 [kg]
Protection rating IP , IK , class IP 20, IK 1,
Luminaire colour BLACK
Cover Plastic
Operating voltage 220-240V 50-60Hz

Note: All data are typical values. Tolerance of measurements +/-10% System features may change with product improvements due to technical advances.