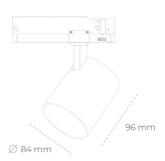

## **Spotlight LED**

Compact track mounted LED spotlight. Aluminium housing. Available in white, black and grey. Any RAL palette colour available on enquiry. Reflector beams available: 15°, 23°, 38°, 45° and 60°. Maximum power is 25W

## LUMINAIRE

MacAdam

Weight 0,69 [kg]
Protection rating IP , IK , class IP 20, IK 1,
Luminaire colour BLACK
Cover Plastic
Operating voltage 220-240V 50-60Hz

Note: All data are typical values. Tolerance of measurements +/-10% System features may change with product improvements due to technical advances.