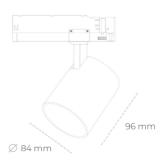

## SPOTLIGHT LIDER G 942 21W 45° BLACK MEAT WHITE ON/OFF

Article number: N008-K0002-CC942-H5-M45-ZE52\_550-S2-###

COB

4200 [K] MEAT WHITE Light colour CRI

90 Led chip flux 2159 [lm] Luminous flux 1943 [lm] System power 21 [W] Luminaire Efficiency 93 [lm/W] Beam angle 45° Controller

ON/OFF MacAdam 3 SDCM

LUMINAIRE

Weight 0,69 [kg] Protection rating IP, IK, class IP 20, IK 1, BLACK Luminaire colour Cover Plastic Operating voltage 220-240V 50-60Hz

## **Spotlight LED**

Compact track mounted LED spotlight. Aluminium housing. Available in white, black and grey. Any RAL palette colour available on enquiry. Reflector beams available: 15°, 23°, 38°, 45° and 60°. Maximum power is 25W