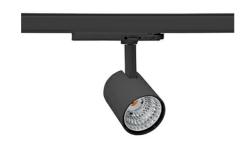

## SPOTLIGHT LIDER G 942 21W 45° BLACK MEAT WHITE ON/OFF

Article number: N008-K0002-CC942-H5-M45-ZE52\_550-S2-###

COB

4200 [K] MEAT WHITE Light colour CRI

90 Led chip flux 2159 [lm] Luminous flux 1943 [lm] System power 21 [W] Luminaire Efficiency 93 [lm/W] Beam angle 45° Controller

ON/OFF MacAdam 3 SDCM

LUMINAIRE

Weight 0,69 [kg] Protection rating IP, IK, class IP 20, IK 1, BLACK Luminaire colour Cover Plastic Operating voltage 220-240V 50-60Hz

## **Spotlight LED**

Compact track mounted LED spotlight. Aluminium housing. Available in white, black and grey. Any RAL palette colour available on enquiry. Reflector beams available: 15°, 23°, 38°, 45° and 60°. Maximum power is 25W