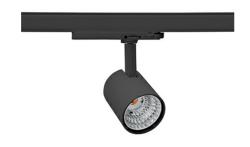

## SPOTLIGHT LIDER G 942 19W 45° BLACK MEAT WHITE ON/OFF

Article number: N008-K0002-CC942-H5-M45-ZE52\_500-S2-###

COB 4200 [K] MEAT WHITE Light colour CRI 90 Led chip flux 1976 [lm] Luminous flux 1778 [lm] System power 19 [W] Luminaire Efficiency 94 [lm/W] Beam angle 45° Controller ON/OFF MacAdam 3 SDCM

## **Spotlight LED**

Compact track mounted LED spotlight. Aluminium housing. Available in white, black and grey. Any RAL palette colour available on enquiry. Reflector beams available: 15°, 23°, 38°, 45° and 60°. Maximum power is 25W