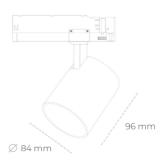

## LUMINAIRE

Weight 0,69 [kg]
Protection rating IP , IK , class IP 20, IK 1,
Luminaire colour BLACK
Cover Plastic
Operating voltage 220-240V 50-60Hz

Note: All data are typical values. Tolerance of measurements +/-10% System features may change with product improvements due to technical advances.