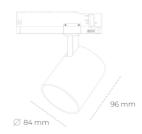

## **LUMINAIRE**

CRI

Weight 0.69 [kg] Protection rating IP, IK, class IP 20, IK 01,

Luminaire colour **BLACK** 

Plastic Cover

Operating voltage 220-240V 50-

60Hz

Note: All data are typical values. Tolerance of measurements +/-10% System features may change with product improvements due to technical advances.