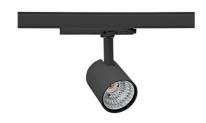

## SPOTLIGHT LIDER G 942 10W 23° BLACK MEAT WHITE ON/OFF

Article number: N008-K0002-CC942-H5-M23-ZE62\_250-S2-###

LED COB

4200 [K] MEAT WHITE Light colour

Led chip flux

1023 [lm] Luminous flux

920 [lm] System power 10 [W]

## **Spotlight LED**

Compact track mounted LED spotlight. Aluminium housing. Available in white, black and grey. Any RAL palette colour available on enquiry. Reflector beams available: 15°, 23°, 38°, 45° and 60°. Maximum power is 25W

## **LUMINAIRE**

CRI

Weight 0.69 [kg] Protection rating IP, IK, class IP 20, IK 01,

Luminaire colour **BLACK** 

Plastic Cover

Operating voltage 220-240V 50-

60Hz

Note: All data are typical values. Tolerance of measurements +/-10% System features may change with product improvements due to technical advances.