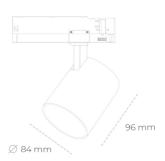

## **Spotlight LED**

Compact track mounted LED spotlight. Aluminium housing. Available in white, black and grey. Any RAL palette colour available on enquiry. Reflector beams available: 15°, 23°, 38°, 45° and 60°. Maximum power is 25W