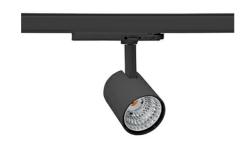

## SPOTLIGHT LIDER G 942 21W 15° BLACK MEAT WHITE ON/OFF

Article number: N008-K0002-CC942-H5-M15-ZE52\_550-S2-###

COB 4200 [K] MEAT WHITE Light colour CRI 90 Led chip flux 2159 [lm] Luminous flux 1943 [lm] System power 21 [W] Luminaire Efficiency 93 [lm/W] Beam angle 15° Controller ON/OFF MacAdam 3 SDCM

## **Spotlight LED**

Compact track mounted LED spotlight. Aluminium housing. Available in white, black and grey. Any RAL palette colour available on enquiry. Reflector beams available: 15°, 23°, 38°, 45° and 60°. Maximum power is 25W

## LUMINAIRE

Weight 0,69 [kg]
Protection rating IP , IK , class IP 20, IK 1,
Luminaire colour BLACK
Cover Plastic
Operating voltage 220-240V 50-60Hz

Note: All data are typical values. Tolerance of measurements +/-10% System features may change with product improvements due to technical advances.