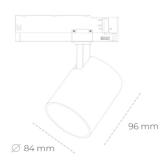

## LUMINAIRE

Weight 0,69 [kg]
Protection rating IP , IK , class IP 20, IK 1,
Luminaire colour BLACK
Cover Plastic
Operating voltage 220-240V 50-60Hz

Note: All data are typical values. Tolerance of measurements +/-10% System features may change with product improvements due to technical advances.